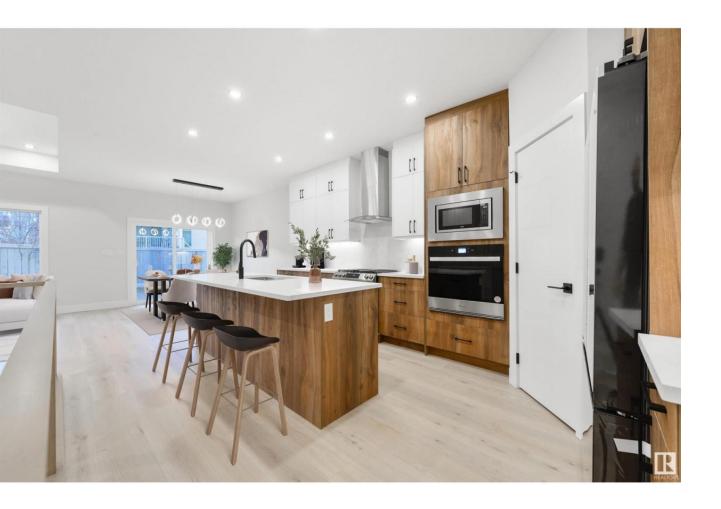

## Spruce Grove Alberta

\$659,999

This home is absolute PERFECTION!! Located in the highly sought-after area of Deer Park Estates, this BRAND NEW bungalow by Patel Homes was designed for buyers with the most discerning tastes. Features here include 9 ceilings throughout, hardwood flooring, a dedicated office/den, Chefs kitchen with two-toned cabinetry, stainless appliances, center island, QUARTZ countertops, corner pantry & separate dinette, a gorgeous living room with stone feature wall & electric fireplace, main-floor laundry, a 4pc bath, and 2 generous-sized bedrooms including a king-sized owners suite with 10 coffered ceilings, walk-in closet, & adjoining 5pc ensuite. Complete with a triple-attached garage, this home is wired for sound, and has a desirable SOUTH-FACING backyard exposure. Welcome home! (id:6769)