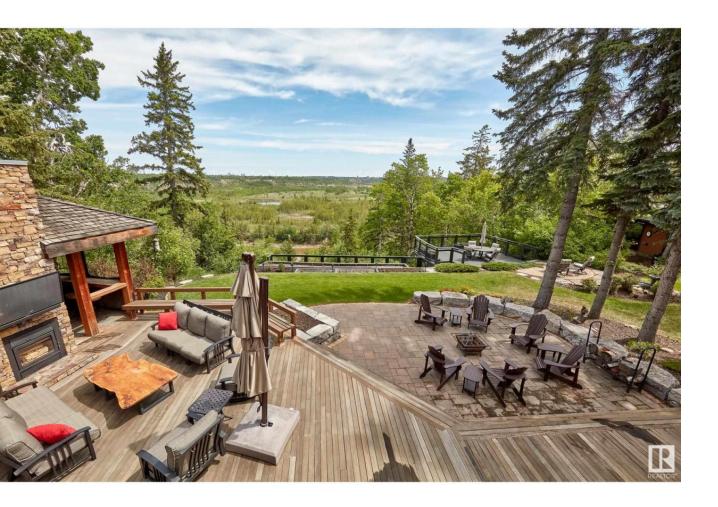

## Edmonton Alberta

\$2,998,000

An Unbeatable Sense of Arrival at the end of Donsdale Cres - Quiet & Serene - Backing onto the river valley - 63,833sqft Lot - from the top of the valley - own a piece of the river valley all the way to the North Saskatchewan river. As you drive up to this home, down a quiet street brimming with oversized trees, more reminiscent of breath taking views in Banff - in Edmonton. The 2-storey home with a natural stone & stucco exterior stands as the property's crown jewel. The home boasts a level of quality rarely seen in today's builds - a laundry list of premium build components define each space - fit & finishing throughout all curated & intentionally selected for quality & style - 5399sqft of complete luxury plus a 391sqft Garden house & Seasonal BBQ house, Elevator accessibility to all 3 levels, 3 beds, 5 baths, 20ft ceilings, luxury gourmet kitchen with duel island, grand formal dining room & more - quality like you have never seen before! (id:6769)