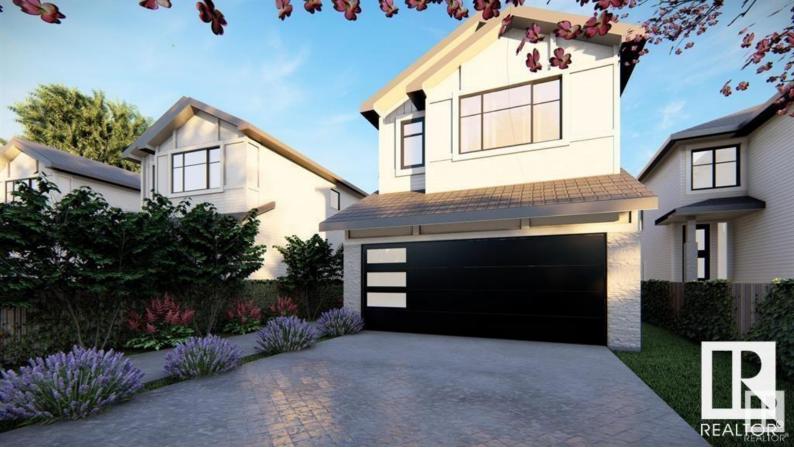

## Spruce Grove Alberta \$499,000

BRAND NEW HOUSE......1890 SQ Ft floor plan with open to above high ceiling in the great room. Located in quiet Crescent. Open to above fireplace with shiplap. Huge windows in the great room. Custom Kitchen with walk through pantry. Soft close doors and drawers. Quartz counter tops. Huge size den on the main floor. Second floor offers you 3 bedrooms and bonus room. Option for built in appliances. Feature wall and Indent ceiling. Second floor laundry. Flooring comes with LVP floor, 12x24 tiles and carpet. Upgraded finishing and plumbing fixtures. Huge size master bedroom. Master ensuite with custom shower and jacuzzi. Walk-in closet with MDF shelving. Side entrance to the basement. 9 ft main floor and basement. House is under construction. Pictures are taken from a similar listing. Much more..... (id:6769)