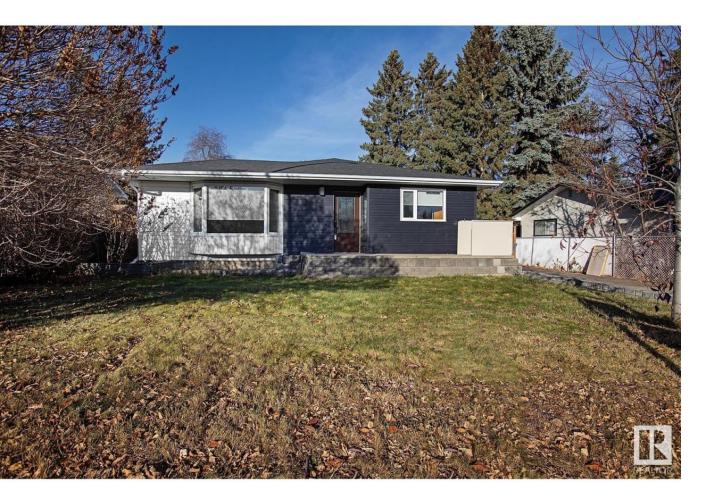

## Sherwood Park Alberta \$529,800

Rare opportunity to live in a fully wheelchair accessible, barrier free home in the mature neighbourhood of Brentwood . This completely renovated, move-in ready, over 1220 sqft bungalow features all new windows, shingles, plumbing & electrical. The open concept living area & kitchen is ideal for entertaining. The kitchen features a ton of counter space with custom built cabinetry, incl several pull out counter tops/cutting boards, easy access built-in side hinge oven & wheelchair accessible stove top & sink. There are 3 bdrms incl a king size primary with huge custom built barrier free shower. A 2nd bath with wheelchair accessible shower & raised laundry machines completes this IvI. Other features incl remote control power blinds, easy touch light switches, dimmable flush mount LED lighting & vinyl plank flrs thruout. Outside is a fully functioning installed chairlift, paved driveway & sizeable private backyard. The framed bsmt is ready to be finished as a separate entry already permitted legal suite. (id:6769)