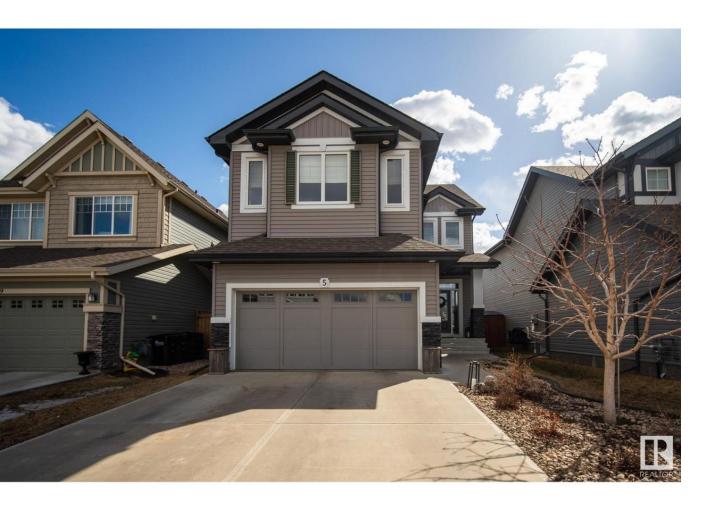

## Sherwood Park Alberta

\$749,998

Welcome to this stunning 4-bedrm, 3.5-bath home located in the desirable community of Summerwood w/ over 2500 sqft! Upon entry, you'll be greeted by an impressive open-to-below layout, setting the tone for the home. The seamless open-concept design connects the main living areas, highlighted by the flow of hardwood floors. The gourmet kitchen showcases sleek quartz counters, a WI pantry, & SS appliances. A gas fireplace & coffered ceilings elevate the living room. Upstairs, you'll discover a generous bonus room that is perfect for families. The spacious primary bedrm retreat awaits, featuring a WI closet w/ California closets & a luxurious 5pc ensuite. 2 additional bedrms & another bathrm complete the upper level. Venture downstairs, you'll find a large rec room, a designated gym area & an additional bedrm & bathrm w/ heated floors. The double attached garage provides parking and storage. Conveniently situated close to all amenities & easy access to Anthony Henday. Don't miss this opportunity (id:6769)