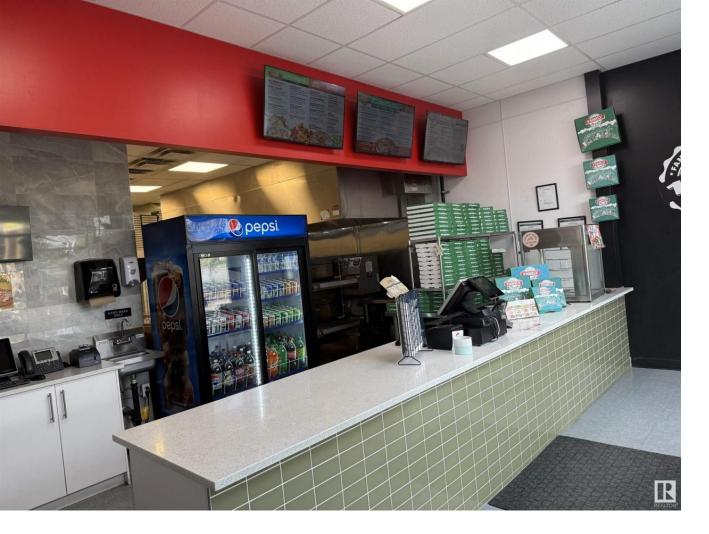

## Sherwood Park Alberta \$220,000

An exceptional opportunity to own a fully operational and turnkey pizza business located in the heart of Sherwood Park! Situated in a high-traffic, prime location, this well-established pizzeria enjoys excellent visibility and consistent foot traffic, making it an ideal investment for both experienced restaurateurs and first-time business owners. The kitchen is fully equipped and up to modern standards, allowing for efficient workflow and high-quality food preparation. Don't miss your chance to own a thriving pizza business. (id:6769)