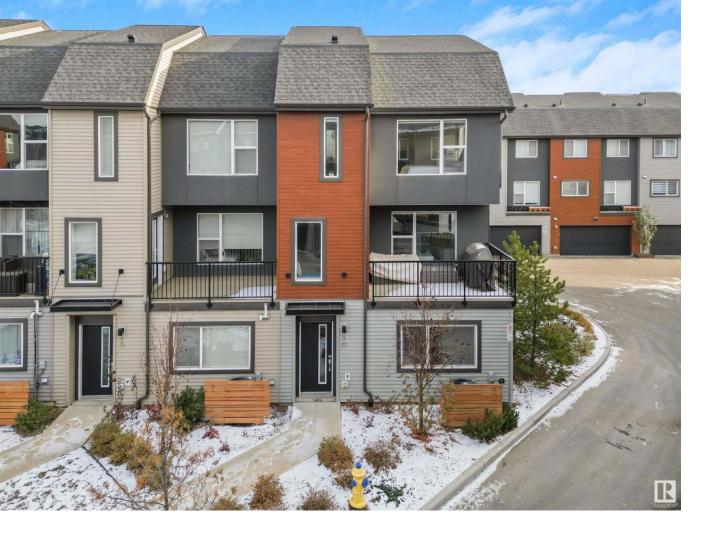

## Edmonton Alberta

Welcome to The Strand In Rosenthal! This BIG unique 1550 SQFT 2-story CORNER UNIT townhome features a MASSIVE OVERSIZED double-attached garage (20x25) for parking. Includes a flex room on the ground level. An abundance of natural lighting upstairs into the open concept main floor. Modern living with an upgraded kitchen complete with crisp white high-gloss acrylic cabinets, quartz countertops, SS appliances, Frosted pantry door And a massive island! In the living area you will find a highly luxurious glass-feature wall upgrade that really opens up this condo! A Spacious Balcony (98sqft) with Natural Gas line BBQ HOOKUP! Upstairs offers 3 beds 2.5 baths, 2 good sized beds,4peice full bath, a vibrant primary suite with 3 piece ensuite. This condo also includes a upgraded newer hot water tank and humidifier (2021) and A/C Rosenthal is one of the safest and vibrant communities with ponds,parks schools, whitemud and the henday 5 mins away, as well as many markets including costco! What are you waiting for!!!! (id:6769)