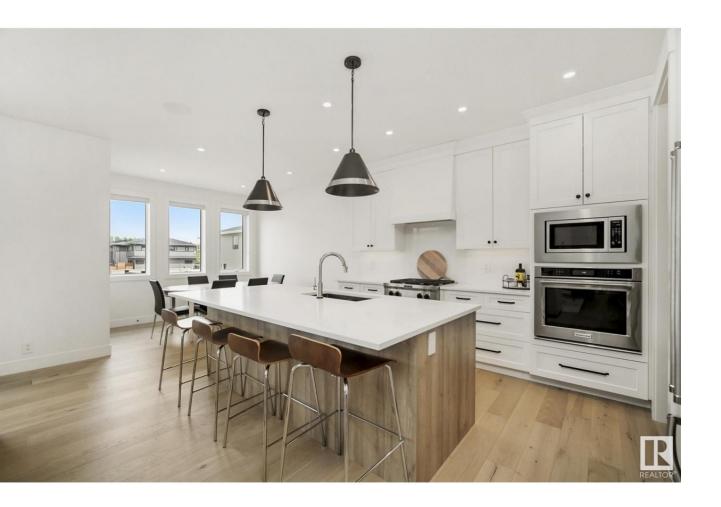

## Sherwood Park Alberta

\$949,900

BEAUTIFUL FULLY FINISHED 2 STORY BUILT BY LAUNCH HOMES IN SALISBURY VILLAGE. THIS HOME IS BUILT WITH HIGH END FINISHING DETAILS AND CUSTOM BUILT INS THROUGHOUT. MAIN FLOOR IS OPEN CONCEPT WITH A HUGE FAMILY ROOM WITH GAS FP. KITCHEN IS LOADED WITH UPGRADES INCLUDING THE APPLIANCES, QUARTZ COUNTERTOPS, BUTLERS PANTRY, AND HUGE ISLAND. EVEN THE MUDROOM HAS STUNNING BUILT INS! UPPER LEVEL INCLUDES A LARGE LAUNDRY ROOM WITH SINK, 4 BEDS INCLUDING THE PRIMARY WHICH HAS THE MOST STUNNING ENSUITE WITH FREESTANDING TUB, HIS/HERS VANITIES, WALK THRU SHOWER, AND A MASSIVE CLOSET FIT FOR ROYALTY. LOWER LEVEL INCLUDES ANOTHER BEDROOM, BATH, AND FLEX ROOM WHICH COULD BE AN OFFICE, BEDROOM, OR WORK OUT ROOM. HOME HAS 9FT CEILINGS, A/C, ENGINEERED HARDWOOD FLOORING, PLUS SO MUCH MORE, AND IS LOCATED STEPS TO AMESBURY PARK. ENJOY SUMMER NIGHTS ON THE HUGE LOW MAINTENANCE FREE DECK. YOU NEED TO SEE THIS HOME TO APPRECIATE THE QUALITY OF THE EVERYTHING THAT HAS GONE INTO IT. YOUR DREAM HOME IS WAITING. (id:6769)