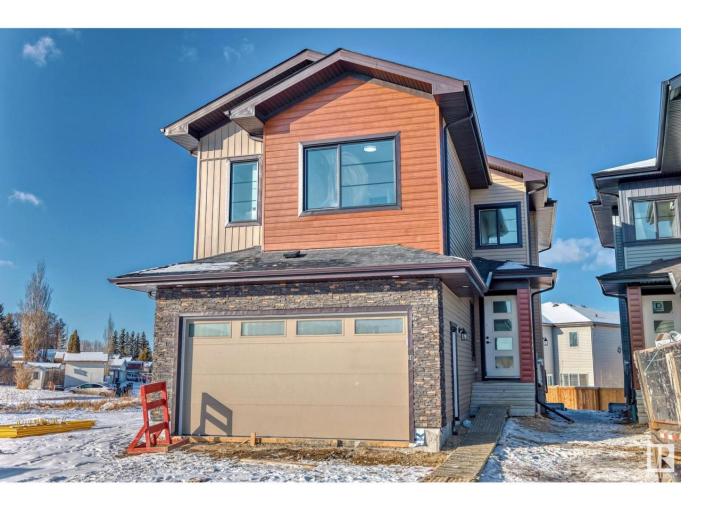

## Spruce Grove Alberta

\$579.900

LOCATED IN THE COMMUNITY OF TONEWOOD SITS THIS FAMILY HOME WITH HIGH END FINISHINGS! This home boasts 2300 sq/ft with 4 bedrooms, 2.5 full baths, bonus room & 9ft ceilings on all three levels. Main floor offers vinyl plank flooring, bedroom/den, family room with 18ft ceiling, fireplace. Kitchen features modern high cabinetry, quartz countertops, island, stainless steel appliances and walk-through pantry. The spacious dinning area with ample sunlight is perfect for get togethers. The half bath finishes the main level. Walk up stairs to master bedroom with 5 piece ensuite/spacious walk in closet, 2 bedrooms both with walk in closets, full bath, laundry and bonus room. Unfinished basement with roughed in bathroom is waiting for creative ideas. Public transit to Edmonton, & lots of trails, playgrounds and parks. Your dream home home awaits. includes TRIPLE PANE WINDOWS/ GAS BBQ HOOKUP. (id:6769)