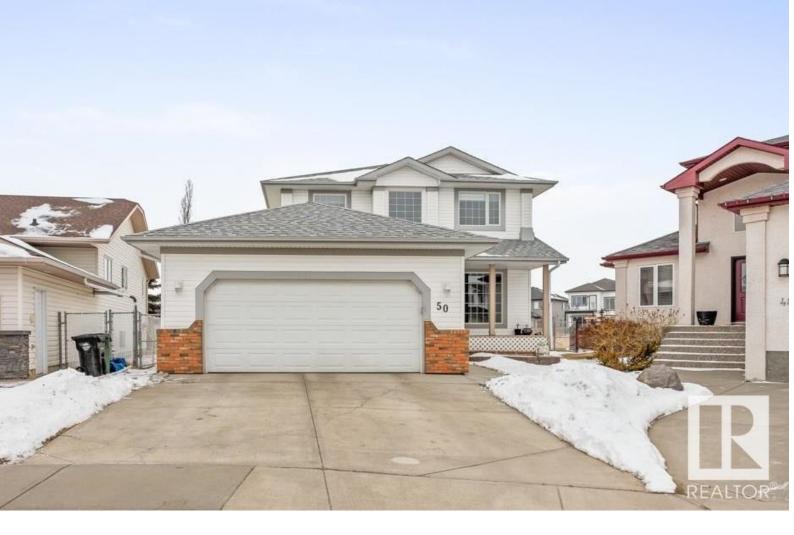

## Leduc Alberta

\$464,900

PIE-SHAPED YARD! Charming 2-story nestled in a quiet CUL-DE-SAC, w/ Lrg south-facing lot (7800 sqft) backing onto GREENSPACE. A LRG DECK extends your living space outdoors. Inside, the 2054 sqft layout boasts 4 BEDROOMS on the upper level, ensuring ample space for the whole family. The kitchen has been updated w/ newer COUNTERTOPS, & refaced CABINETS, & a front den offers a great DINING ROOM or OFFICE. NATURAL LIGHT floods the home, enhancing the warm & inviting atmosphere. Say goodbye to carpets! The home features durable VINYL FLOOR throughout. Recent upgrades include: FURNACE & AC (last year), HWT (6 yrs), SHINGLES (7 yrs), & fresh paint add to the home's appeal & value. The basement offers an unfinished space, presenting an opportunity for customization. Completing this property is a 22x24 ATTACHED GARAGE, providing secure parking & storage. GREAT LOCATION, close to parks, schools, & Recreation Centre. Easy access HWY 623 and HWY 2A, ensuring EFFORTLESS COMMUTING & access to amenities. (id:6769)