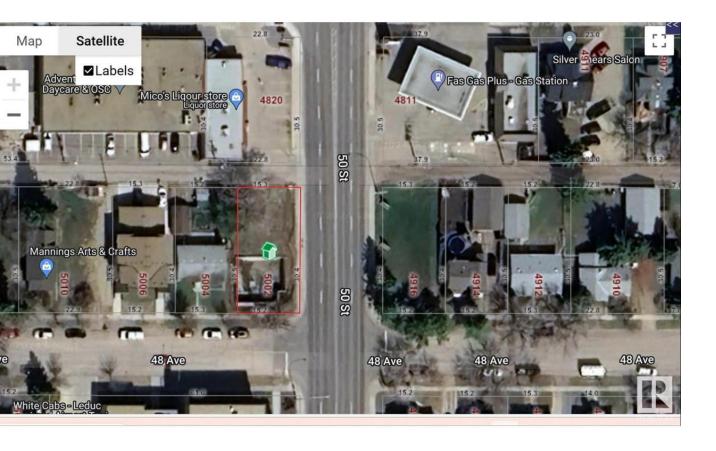

## Leduc Alberta

\$449,900

READY FOR DEVELOPMENT! VACANT LOT FOR SALE!! Welcome to an exceptional opportunity in Leduc's vibrant Central Business District! This vacant CORNER lot, ideally situated in the heart of Leduc. LOT IS CLEARED, making it a prime canvas for ambitious developers. Location: Centrally located within Leduc's bustling business hub, this lot offers unparalleled convenience and exposure. Zoning: Non-residential commercial zoning opens up a multitude of development possibilities. Accessibility: Enjoy easy access from all angles, ensuring seamless logistics for customers, clients, and suppliers. Benefit from swift connectivity to Highway 2, a major artery connecting Leduc to Edmonton and beyond. This strategic location enhances the property's accessibility and visibility. Ideal uses: residential and commercial mixed use.50'X100' lot.HUGE potential for DEVELOPMENT of a 5 storey apartment building with main floor commercial use.NOTE: THIS PROPERTY CAN BE SOLD IN CONJUNCTION WITH 5004-48 AVENUE or SEPARATE. (id:6769)