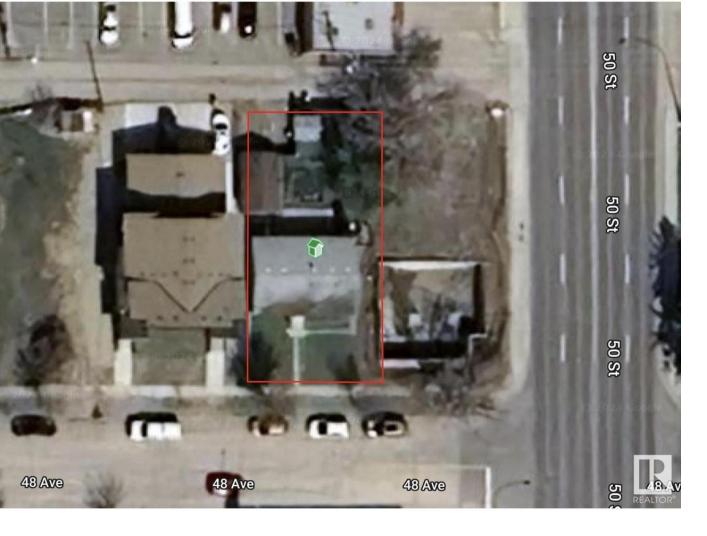

## Leduc Alberta

\$349,900

READY FOR DEVELOPMENT! VACANT LOT FOR SALE!! Welcome to an exceptional opportunity in Leduc's vibrant Central Business District! This vacant lot, ideally situated in the heart of Leduc. LOT IS CLEARED, making it a prime canvas for ambitious developers. Location: Centrally located within Leduc's bustling business hub, this lot offers unparalleled convenience and exposure. Zoning: Non-residential commercial zoning opens up a multitude of development possibilities. Accessibility: Enjoy easy access from all angles, ensuring seamless logistics for customers, clients, and suppliers. Benefit from swift connectivity to Highway 2, a major artery connecting Leduc to Edmonton and beyond. This strategic location enhances the property's accessibility and visibility. Ideal uses: residential and commercial mixed use. 50'x100' lot. HUGE potential for DEVELOPMENT of a 5 storey apartment building with main floor commercial use.NOTE: THIS PROPERTY CAN BE SOLD IN CONJUNCTION WITH 5002-48 AVENUE or SEPARATE. (id:6769)