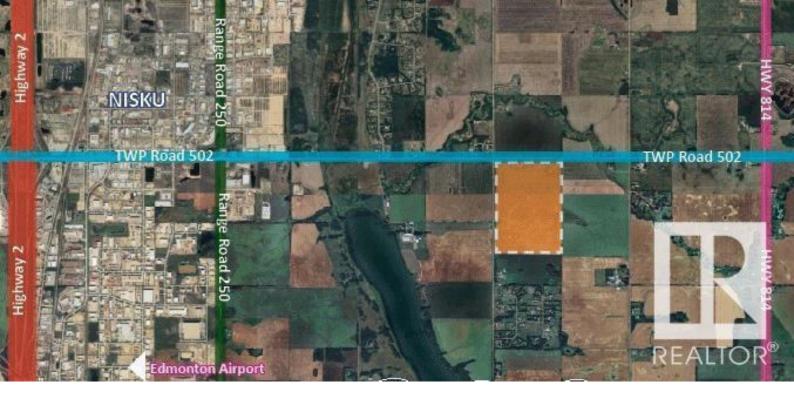

## Rural Leduc County Alberta

\$2,529,000

Prime Land for Sale - Build or Invest This beautiful parcel is up for grabs--buy it on its own or combine it with the adjoining 1/4 section. Located just 2 km east of Nisku on Airport Road, it sits perfectly between Beaumont and Leduc. The land currently brings in \$80/acre in annual income and offers excellent development potential: build up to 4 houses. Hard-to-beat location with quick access to EIA, QE2, Leduc, Nisku, Beaumont, and South Edmonton. (id:6769)