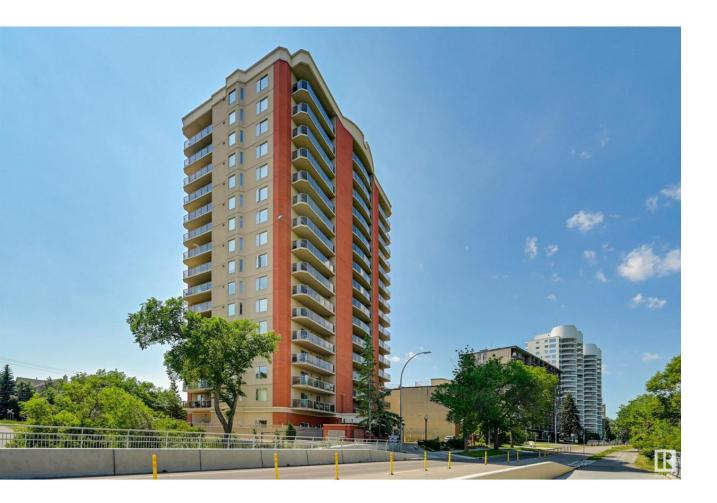

## Edmonton Alberta

SPECTACULAR RIVER VALLEY & DOWNTOWN VIEWS from this 1044 sq.ft. 2 bedroom 2 bathroom unit LORD STRATHCONA MANOR conveniently located on Sask. Dr. with the river valley trails at your doorstep, close to the U of A, Whyte Avenue & quick access to Downtown. This bright RENOVATED unit has north and west exposures. Open floor plan with a beautiful kitchen with white cabinetry, granite counters and an eating bar. The living room has a corner electric fireplace. The bedrooms are at opposite ends of the living area. The 4 piece main bathroom is next to the 2nd bedroom that has a walk-in closet. The primary suite has double closets and a 4 piece ensuite. Both bathrooms have a new vanity with granite counters. Vinyl plank flooring throughout except for carpeting in the bedrooms and tile in the bathrooms. Included is the stove, built-in microwave, fridge, dishwasher, INSUITE WASHER AND DRYER and A/C. TITLED UNDERGROUND PARKING. The building amenities include an exercise room and visitor parking. (id:6769)