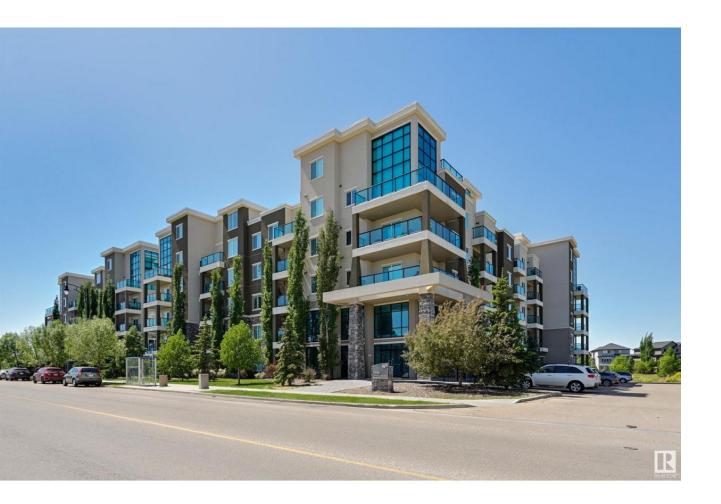

## Edmonton Alberta

\$434,000

In the Heart of Windermere – This two storey corner penthouse offers sweeping city views and stunning sunrises from a private 400 sq. ft. rooftop terrace. Soaring 18-ft vaulted ceilings and dramatic floor-to-ceiling windows flood the living room with natural light and extend to the upper loft. The open-concept kitchen features granite counters, a upgraded backsplash, high-end stainless steel appliances (including a new stove), an eating bar, under-cabinet LED lighting, and a walk-through pantry. The dining area opens onto a wrap-around balcony--perfect for morning coffee or evening entertaining. The main-floor primary suite includes a walk-through California Closet and four piece ensuite. A custom den with solid wood sliding doors offers a great home office or guest space. Upstairs, enjoy a cozy family room with fireplace, open office area, and a second primary suite with ensuite and direct access to the rooftop terrace. Extras include A/C, in-floor heating, automatic blinds, and two titled parking stalls. (id:6769)