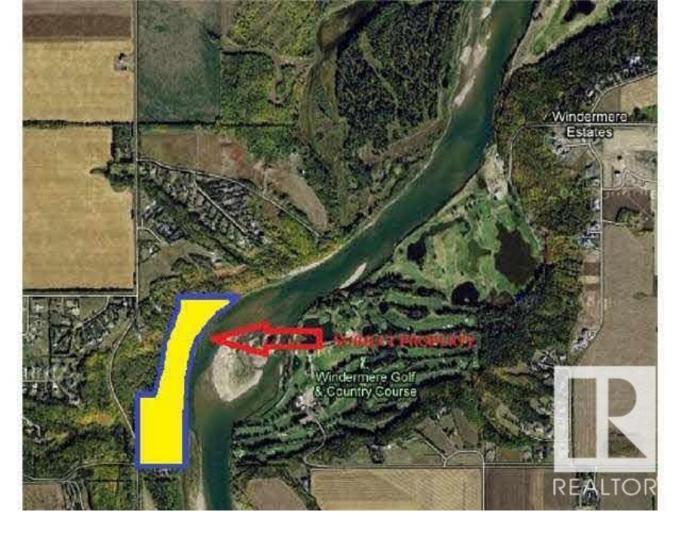

## Edmonton Alberta

\$2,990,000

One of a kind property with DIRECT access to the North Saskatchewan River. This 33.54 Acre parcel of land is located along 199 St & just north of 9 Ave (directly across the River from Windermere Country Club). Perfect for those looking for a secluded setting yet within minutes to amenities in Edmonton & close to current & future developments. The majority of the land is treed & includes many trails. This rare opportunity allows you to build your dream home with a million dollar view. Zoned single-family. Potential for subdividing. Don't let this opportunity pass you by. (id:6769)