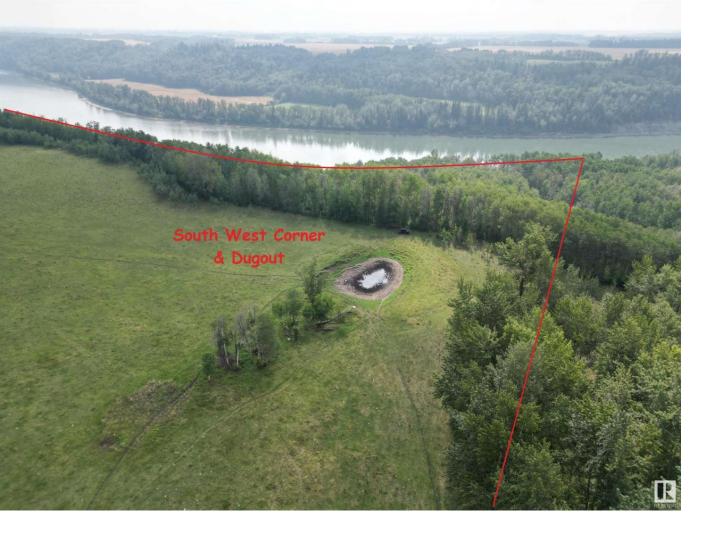

## Rural Parkland County Alberta \$750,000

102 acres, 1/4 mile of unobstructed river view. Great spot for you hobby farm home. There are a number of view building site, some with mature trees, some more open. The land is rolling down to the rivers edge with some old trails. There is about 50 acres of pasture, most of it fenced. Access to this property is on all paved roads except for the last 1/2 mile. Opportunity here for a riverfront acreage home with room for keeping a few animals and lots of toys. (id:6769)