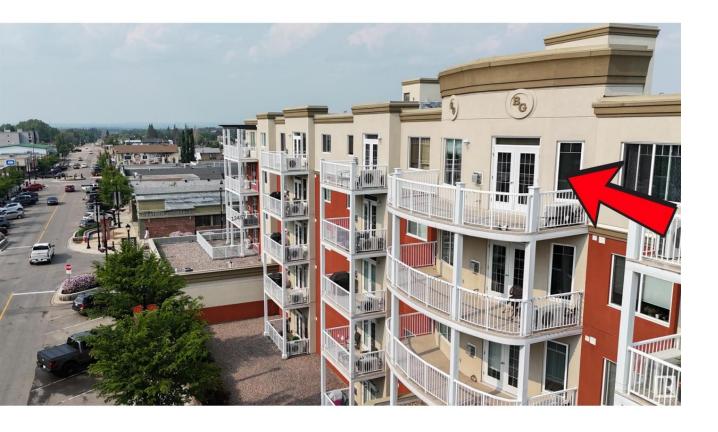

## Stony Plain Alberta

\$225,000

Luxury TOP FLOOR Condo unit in the prestigious BARTH & GOSSET MANOR, a premium concrete/steel constructed building designed for optimal strength & quiet living; located on Main Street in the heart of STONY PLAINS downtown core & just steps away from restaurants, cafes, library, shopping & all the charm & culture this vibrant community has to offer. Freshly painted (June 2025), this west facing LUXURY 1 bedroom unit w/TWO TITLED underground parking stalls is conveniently located just steps from the elevator providing ease of access. Featuring 9' ceilings, w/a bright open concept living space complete w/rich cabinetry, granite cntrs, SS appliances & a cozy gas corner FP. Unit has in suite laundry & a large balcony w/natural gas BBQ hookup. Additional building amenities include: social rooms, activity room, fireside lounge sitting area, games room & a car wash! CONDO FEES include: gas, water/sewer, heating, garbage, exterior maintenance etc. Immediate Occupancy MOVE IN READY! Please note: No Pets Allowed (id:6769)