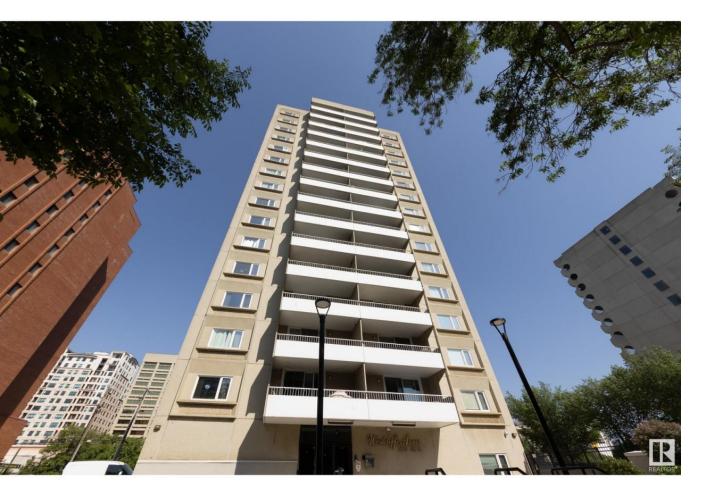

## Edmonton Alberta

Discover the ideal combination of high-end renovation, size & location in this fully renovated 1061 sq.ft. 2bedroom, 2-bathroom suite in Westcliffe Arms. With a lovely tree-lined view from it's west side exposure & spacious balcony, this property is filled with natural light. The unit boasts a custom kitchen featuring stainless steel appliances, trendy hardwood & tile flooring, in-suite laundry & a three-piece en-suite bathroom. The large second bedroom/office & renovated 4 piece bath make this perfect for anyone a room mate or working from home. Complete w titled underground parking & a storage locker. The condo fees include heat, electricity & water! Stylish vintage common areas, such as a social lounge & gym. This prime location is close to restaurants, grocery stores, bike paths & of course the river valley. Just half a block away from the Government Center and LRT, it offers easy access to the UofA & downtown. A very rare blend of 70's square footage & modern interior - this is the one. (id:6769)