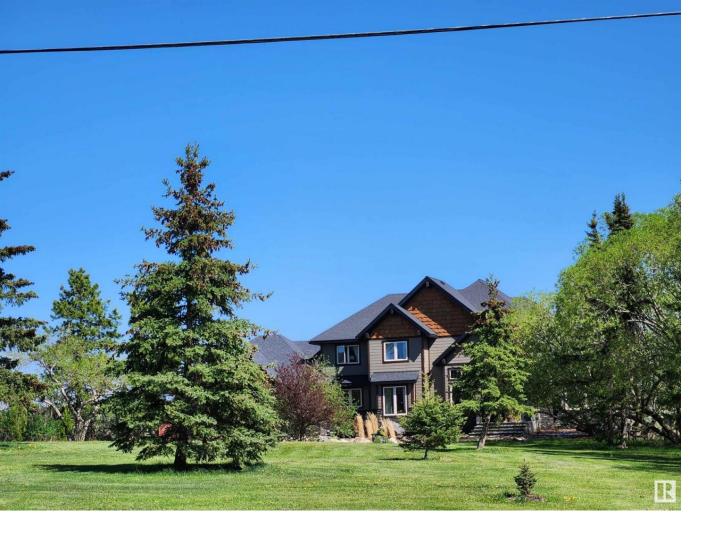

## Rural Leduc County Alberta

\$926,000

Civil Enforcement Sale A PARTIAL, 50% OWNERSHIP, 1/2 PARTIAL INTEREST in this property only for sale. Approximately 3420 sq ft. on 20.92 acres, with 3 shops/outbuildings being sold Sight Unseen, Where-Is, As-Is. The subject property is purported to be in good condition with high end finishes, and an unfinished walkout basement. All information and measurements have been obtained from the Tax Assessment, old MLS, an Appraisal and/or assumed, and could not be confirmed. The measurements represented do not imply they are in accordance with the Residential Measurement Standard in Alberta. There is NO ACCESS to the property, drive-bys only and please respect the Owner's situation. (id:6769)