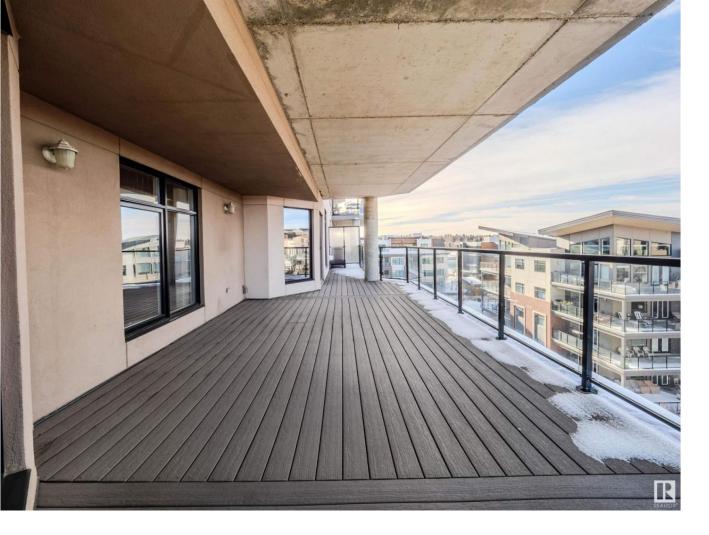

## Sherwood Park Alberta

\$569,900

Experience luxury living in this stunning west-facing unit, boasting approximately 1500 sq ft of space in a solid concrete building. Immerse yourself in the sleek elegance of hard flooring that flows throughout the residence. The island kitchen, adorned with stainless steel appliances, opens into a spacious living area with inviting open floor plan. Discover tranquility in two generously sized bedrooms, large walk in closet with custom shelving and drawers. Indulge in the convenience of two full baths, in-suite laundry, and tile flooring. Breathtaking sunsets and picturesque views from your expansive 500 sq ft covered deck facing west. Revel in the modern amenities offered, including air conditioning, a car wash, visitor parking, fitness area, and a guest suite. Secure your vehicles in the double garage within the underground parking. With condo fees covering heat and water, this prime location allows you to walk to Festival Place, the lake, parks, restaurants, and shopping. Elevate your lifestyle! (id:6769)