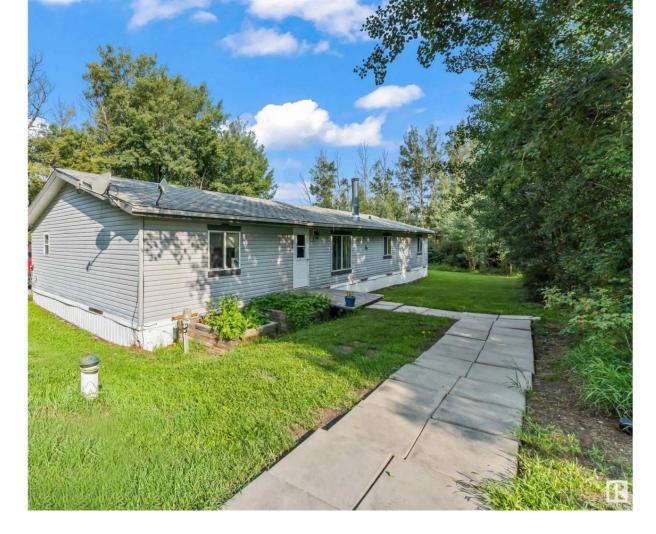

## Rural Parkland County Alberta

Searching for the perfect acreage that doesn't blow the budget? Welcome to 50518 RGE RD 63 in Rural Parkland County!! This OUT OF SUBDIVISION 5 acre property is waiting for you to call it home! With over 2000 sq ft of living space this 2007 modular with 4 bedrooms has enough space for everyone! You will love the 2 living rooms, wood burning fireplace, ample windows, mud room, abundant storage, vaulted ceilings, humungous deck aaaaannnnnndd.....an enviable primary bedroom walk-in closet. Have quads? Like biking or hiking? You are so close to trails & the North Saskatchewan river valley! No visible neighbours, and tons of room to play! You are 5.2km to Tomahawk, 29km to Drayton Valley, 52km to Stony Plain, 25km to Seba Beach...you have ample options for amenities! Loads of potential & room to either build the house of your dreams or shop or garage....the options are endless with both cleared land and the privacy of matured trees. This property is the perfect canvas for whatever your heart desires! (id:6769)