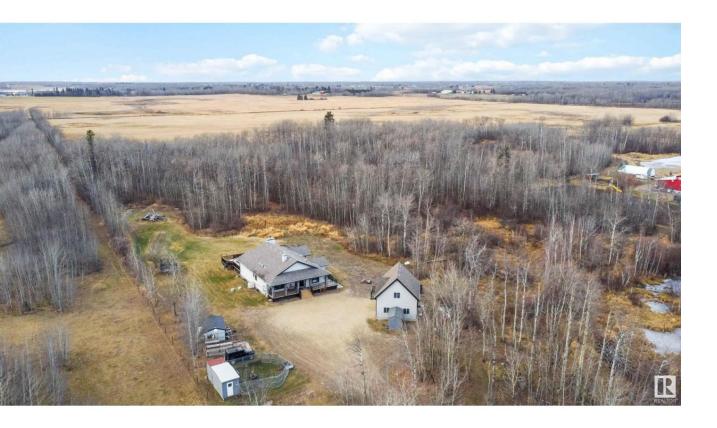

## Rural Leduc County Alberta

Welcome home! Located on an expansive private 7.51-acre lot, this stunning residence embodies the perfect blend of comfort & luxury. Boasting 4 bedrms & 4 baths, this meticulously crafted home offers a spacious & open concept design. The heart of the home is the kitchen, a culinary enthusiast's dream come true w/ granite countertops, Irg walk in pantry & centre island. The living room features massive windows & a wood-burning fireplace. The primary bedroom boasts a generous sized walk in closet & luxury ensuite. Downstairs you will find the fully finished basement w/ a spacious rec room & in-floor heating. Practical touches like a water softener enhance the overall living experience. Step outside onto the expansive deck w/ bar that is perfect for entertaining. The property features an oversize double garage w/ a versatile loft area above, fire pit & walking/quad trails. This home is a seamless blend of thoughtful design, comfort, & a tranquil connection to the natural surroundings. (id:6769)