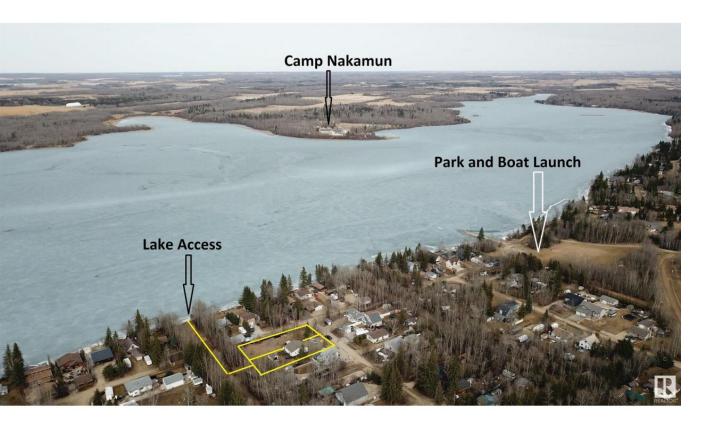

## Rural Lac Ste. Anne County Alberta

\$40,000

A PERFECT RETREAT just 50 Min from Edmonton. Life at NAKAMUN LAKE is full of SUMMER TIME DREAMS! Almost a quarter acre of land BACKING ONTO TREES and community reserve with UNLIMITED ACCESS TO THE LAKE just 90 meters away. CHAIN LINK FENCE on perimeter with Large double wide gate. SOLID GRAVEL BASE in center of lot for parking with RVs allowed. Spot for PIER AND BOAT IN LAKE. Moveable STORAGE SHED IS INCLUDED. Power and Gas available. Must be purchased with adjacent cabin - MLS# E4382105 (id:6769)