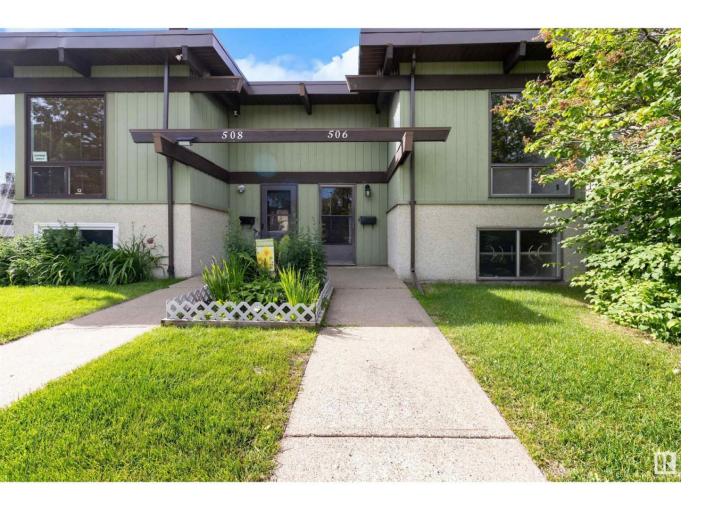

## Edmonton Alberta

\$169,900

Wonderfully maintained 2 BR/1 Bath Bi-Level Half Duplex in Lee Ridge. The Main Floor is adorned with an open-beam vaulted cedar ceiling, wood-burning fireplace in the Living Room, Dining Room with hardwood floor throughout, kitchen with Fridge, Stove and Dishwasher and a 4 piece bathroom. Leading from the Dining Room is the door to the South Facing deck overlooking the private park space. Downstairs are 2 good size bedrooms and the Washer and Dryer. Additional features is the energized parking stall right outside of the front door. The location of this complex is perfect - close to Grey Nuns Hospitalm Costco, Edmonton South Common. (id:6769)