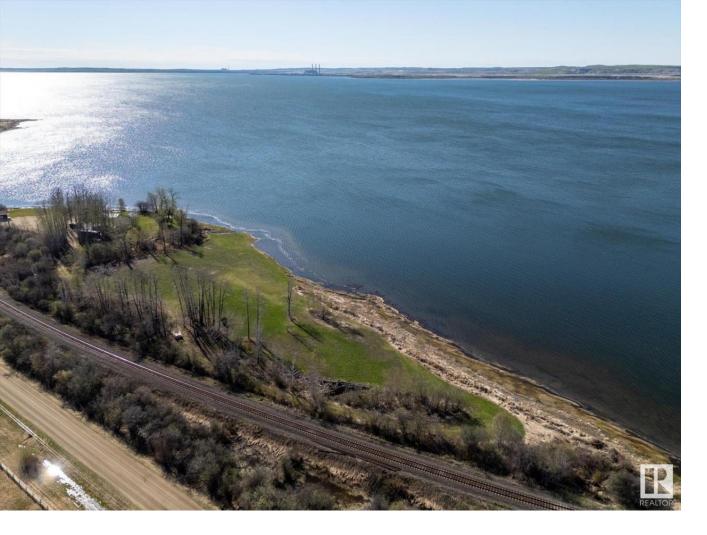

## Rural Parkland County Alberta

\$999,000

Privacy, Prestige, and Potential on Alberta's Finest Lakefront. Estate-scale properties on Lake Wabamun are vanishingly rare—especially those offering 725 feet of lake frontage and over 3 acres of flat, cleared land. Though the CN railway borders the north edge of the property, the lakefront orientation and strategic placement of build sites ensure your home remains focused on peace, sun, and stunning water views. Existing tree lines and lot depth serve as natural buffers, preserving your privacy and enjoyment. Whether building a legacy home or lakeside retreat, this property delivers everything buyers and builders seek—with smart trade-offs and incredible upside. Cleared Land, New Well, Endless Possibilities - Start Building Today! (id:6769)