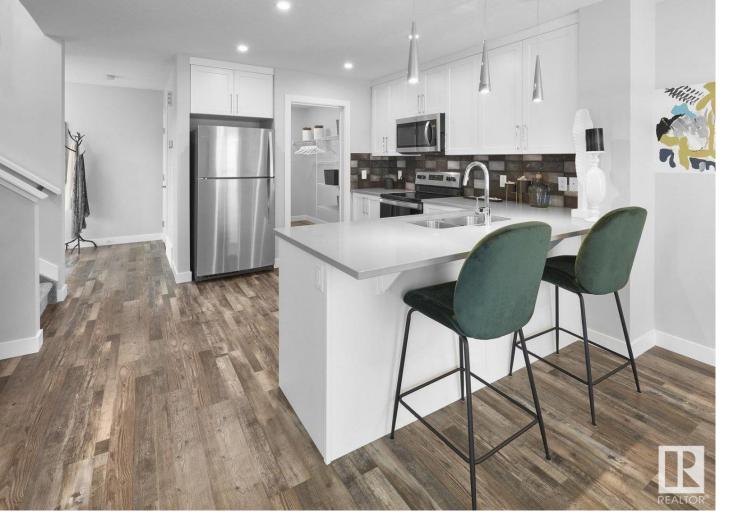

## Edmonton Alberta

\$475,000

Welcome to The Columbia - built by Lincolnberg Homes, your Builder of Choice 9 years in a row. Located in the NW community of Kinglet this home offers a bright open concept of the kitchen/dining/living rooms all connected with ample natural sunlight. Quartz countertops, U Shaped kitchen with eat up bar, backsplash, pantry, and LVP flooring on the main with the powder room completing the main floor. Upstairs features the primary bedroom with 4 piece ensuite and large walk-in closet, two additional bedrooms, another 4 piece bath and convenient upstairs laundry. Includes a \$3,000.00 appliance allowance, comes fully landscaped, double garage, the unfinished basement ready for your ideas, with second entrance for investment property potential. \*Interior Colours Differ\* (id:6769)