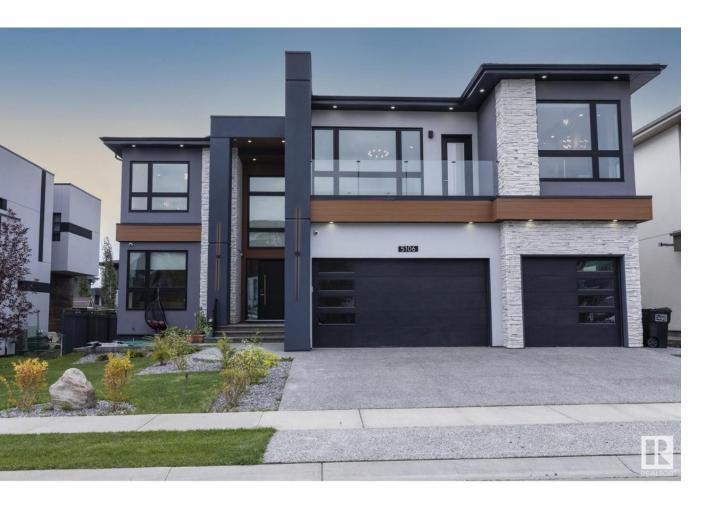

## Edmonton Alberta

\$1,938,000

Welcome to Westpointe in Windermere, where this stunning Contemporary Custom Mansion offers over +/-5,700 square feet of luxurious living. Inside, you'll find 6 spacious bedrooms, including dual master suites with walk-in closets and exquisite 5-piece ensuites featuring custom 8-foot showers. One master suite also includes a private balcony with serene pond views and a feature fireplace wall. This home boasts 6 beautifully designed bathrooms, including one in the fully finished basement, complete with a jacuzzi and steam shower. High-end finishes are everywhere: Kentwood hardwood floors, Reibel gold plumbing fixtures, Versace tiles, 8-foot walnut veneer custom doors, and Dekton countertops throughout. Other notable features include screwless metallic grey switches, a powerful 5-ton A/C unit, and heated flooring across the main floor, basement, and triple garage. Maple 8-foot posts with glass rails add a sophisticated touch. Outside, a heated driveway ensures comfort and convenience. (id:6769)