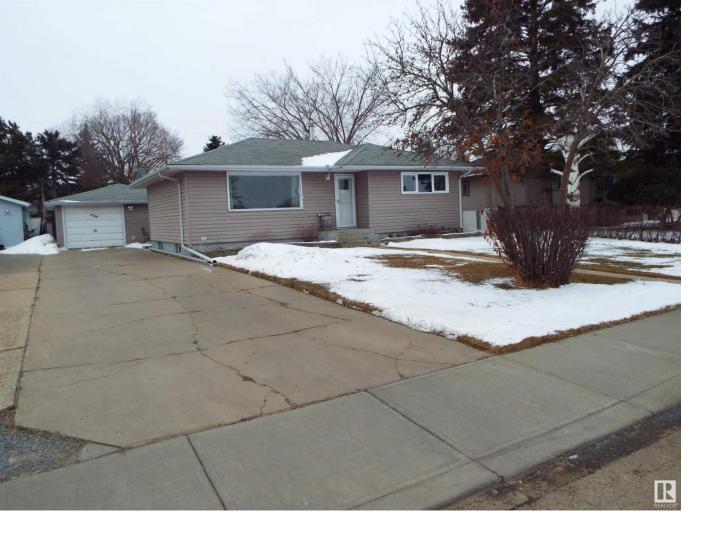

## Leduc Alberta

\$364,900

Pride of ownership shines through this 2+1 bedroom bungalow with a fully developed basement. Spacious living room, nice size eating area, newer kitchen cabinets & newer windows. Basement features a large family room, third bedroom, & full bath with double jetted tub. Enjoy a sunny south facing back yard with firepit area, large deck, 22 x24 heated detached garage with front & back overhead doors, accessory building ideal for hobbies and or playhouse, & RV parking. Conveniently located next to a playground & school . Welcome home to Linsford Park. (id:6769)