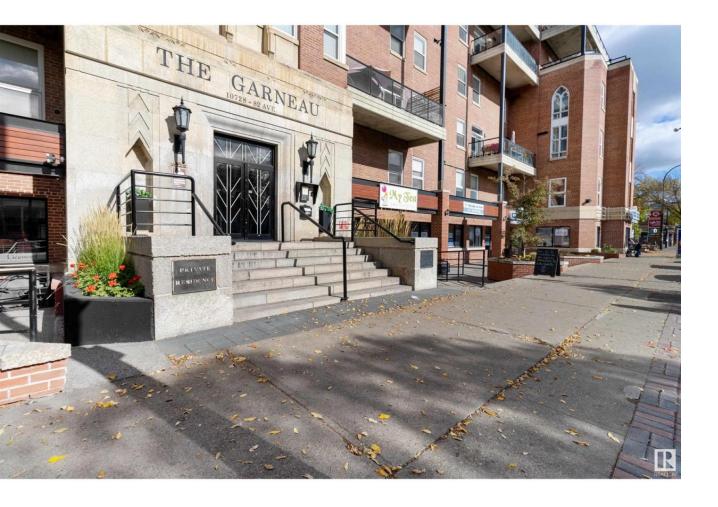

## Edmonton Alberta

\$344,900

This stunning two-level penthouse in the iconic The Garneau offers a blend of luxury and style in the heart of Whyte Avenue. Recently upgraded, the unit features plush carpets, elegant hardwood flooring, a spacious island kitchen with quartz countertops, and high-end appliances. The main area boasts exposed brick walls and a gas fireplace, perfect for relaxing or entertaining. A curved staircase leads to the loft, where you'll find two bedrooms and a four-piece bathroom. Enjoy two south-facing balconies with panoramic views of Whyte Avenue. The unit includes two titled underground parking stalls, and the building itself features a gorgeous retro-style lobby. Located steps away from restaurants, entertainment, and the University of Alberta, this penthouse offers convenience and vibrant urban living at its best. (id:6769)