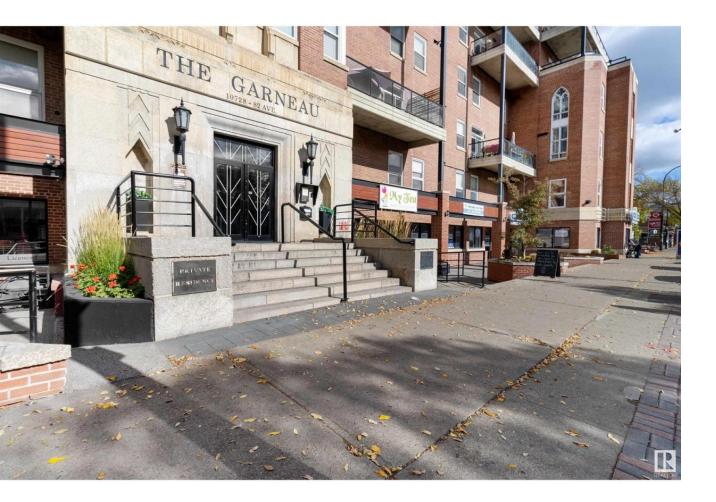

## Edmonton Alberta

This stunning two-level penthouse in the iconic The Garneau offers a blend of luxury and style in the heart of Whyte Avenue. Recently upgraded, the unit features plush carpets, elegant hardwood flooring, a spacious island kitchen with quartz countertops, and high-end appliances. The main area boasts exposed brick walls and a gas fireplace, perfect for relaxing or entertaining. A curved staircase leads to the loft, where you'll find two bedrooms and a four-piece bathroom. Enjoy two south-facing balconies with panoramic views of Whyte Avenue. The unit includes two titled underground parking stalls, and the building itself features a gorgeous retro-style lobby. Located steps away from restaurants, entertainment, and the University of Alberta, this penthouse offers convenience and vibrant urban living at its best. (id:6769)