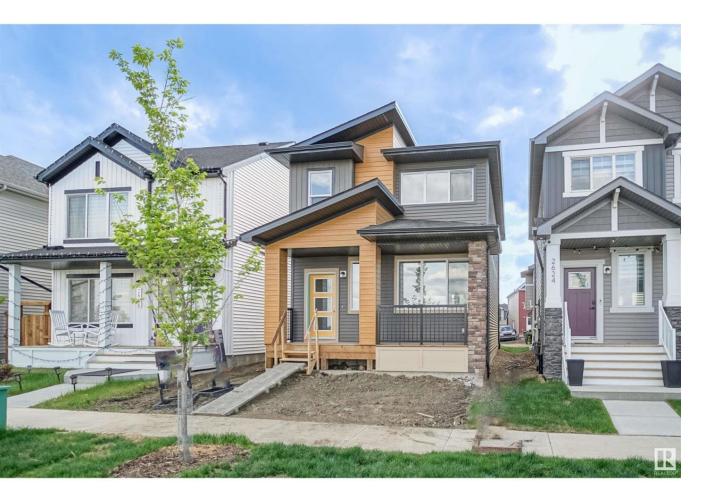

## Edmonton Alberta

Welcome to the Brooklyn built by the award-winning builder Pacesetter homes and is located in the heart of the River's Edge at Riverview. The Brooklyn model is 1,648 square feet and has a stunning floorplan with plenty of open space. Three bedrooms and two-and-a-half bathrooms are laid out to maximize functionality, making way for a spacious bonus room area, upstairs laundry, and an open to above staircase. The kitchen has an L-shaped design that includes a large island which is next to a sizeable nook and great room with stunning 3 panel windows. Close to all amenities and easy access to the Anthony Henday. \*\*\* This home is under construction and the photos used are from the exact same model the colors may differ, completion date to be September of 2025 \*\*\* (id:6769)