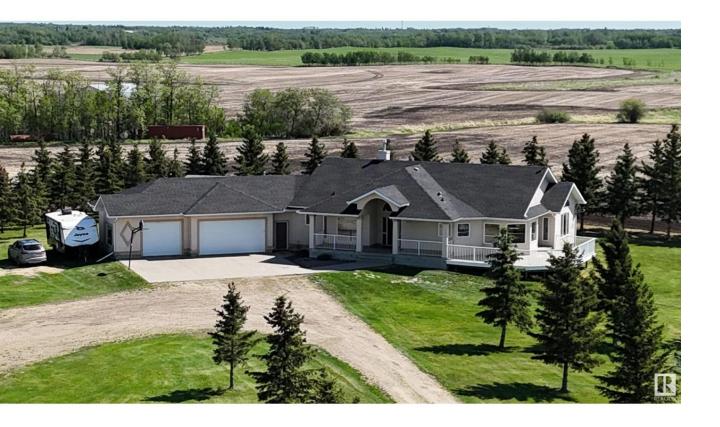

## Rural Strathcona County Alberta

\$1,999,000

LOCATION!!! EXECUTIVE BUNGALOW w/TRIPLE ATTACHED GARAGE on 43 ACRES located only 1 MILE from EDMONTON CITY LIMITS! 2700 sq ft DETACHED SHOP with 16' CEILINGS! Oversized shop doors are 16' wide x 14 high! ORIGINAL OWNER & CUSTOM BUILT QUALITY! Spacious 4 BEDROOM MAIN FLOOR complete with Primary ENSUITE & HUGE WALK IN CLOSET! Open concept throughout with TONS OF NATURAL LIGHT w/ MANY LARGE WINDOWS! Wall to wall HARDWOOD, MAIN FLOOR LAUNDRY w/ MUDROOM, + cozy GAS FIREPLACE! The list goes on w/ large South facing MAINTENANCE FREE DECK, nearly 1200 sq ft OVERSIZED ATTACHED GARAGE w/floor drain. Recent upgrades include 50 YEAR ROOF (2023), 42'x64' METAL CLAD SHOP w/STEEL ROOF (2013), & kitchen appliances + lighting (2024). Outside you will LOVE the MATURE LANDSCAPING, large machine storage shed, large pond for winter hockey rink, gently rolling landscape, and most of all FREEDOM + PRIVACY on the doorsteps of the City with PAVEMENT ALL THE WAY! Only 5 mins from all amenities in BEAUMONT & SOUTH EDMONTON! (id:6769)