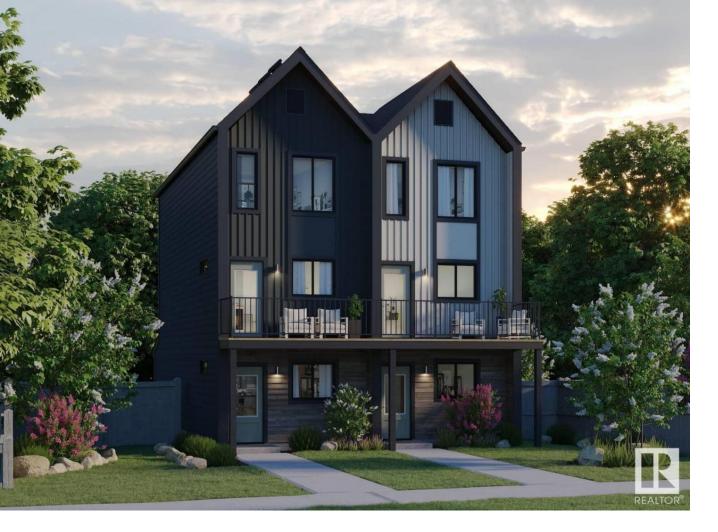

## Edmonton Alberta

\$409,998

Welcome to this brand new half duplex the "Reimer" Built by the award winning builder Pacesetter homes and is located in one of Edmonton's newest west end communities of River's Edge. With over 1,233 square Feet, this opportunity is perfect for a young family or young couple. Your main floor as you enter has a flex room/ Bedroom that is next to the entrance from the garage with a 3 piece bath. The second level has a beautiful kitchen with upgraded cabinets, upgraded counter tops and a tile back splash with upgraded luxury Vinyl plank flooring throughout the great room. The upper level has 3 bedrooms and 2 bathrooms. This home also comes completed with a single over sized attached garage. \*\*\* Photo used is of an artist rendering, home is under construction and will be complete by end of November\*\*\* (id:6769)