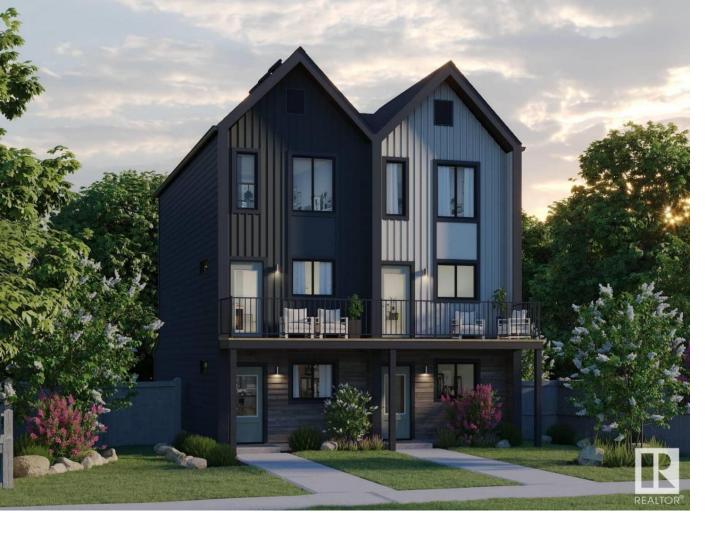

## Edmonton Alberta \$409,998

Welcome to this brand new half duplex the "Reimer" Built by the award winning builder Pacesetter homes and is located in one of Edmonton's newest west end communities of River's Edge. With over 1,233 square Feet, this opportunity is perfect for a young family or young couple. Your main floor as you enter has a flex room/ Bedroom that is next to the entrance from the garage with a 3 piece bath. The second level has a beautiful kitchen with upgraded cabinets, upgraded counter tops and a tile back splash with upgraded luxury Vinyl plank flooring throughout the great room. The upper level has 3 bedrooms and 2 bathrooms. This home also comes complete with a single over sized attached garage. \*\*\* Photo used is of an artist rendering , home is under construction and will be complete by end of November \*\*\* (id:6769)