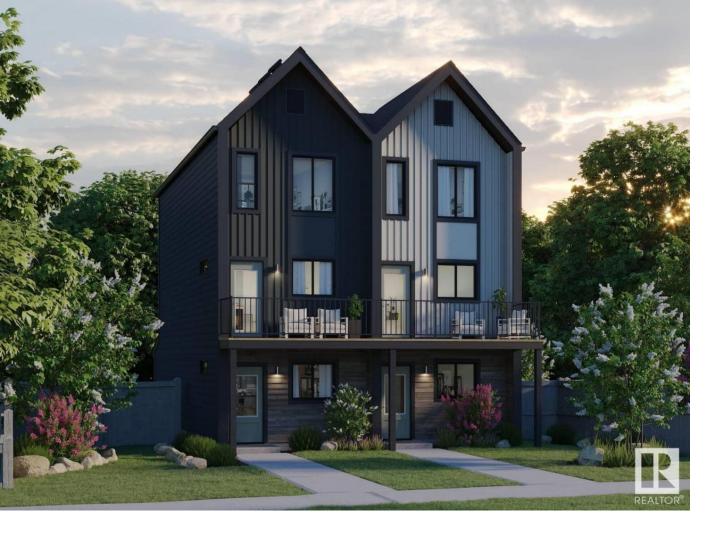

## Edmonton Alberta

\$439,998

Welcome to this brand new half duplex the "Reimer" Built by the award winning builder Pacesetter homes and is located in one of Edmonton's newest west end communities of River's Edge. With over 1,233 square Feet, this opportunity is perfect for a young family or young couple. Your main floor as you enter has a flex room/ Bedroom that is next to the entrance from the garage with a 3 piece bath. The second level has a beautiful kitchen with upgraded cabinets, upgraded counter tops and a tile back splash with upgraded luxury Vinyl plank flooring throughout the great room. The upper level has 3 bedrooms and 2 bathrooms. This home also comes complete with a single over sized attached garage. \*\*\* Photo used is of an artist rendering, home is under construction and will be complete by November \*\*\* (id:6769)