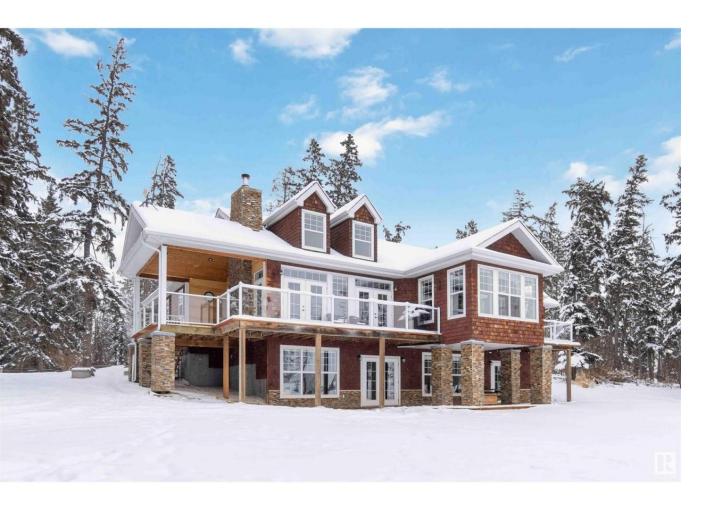

## Rural Parkland County Alberta

\$1,149,900

10-acre property with NO NEIGHBOURS, featuring a LUXURIOUS Country home facing Southwest, providing unobstructed views for miles! The MODERN RUSTIC interior details elevate this impeccably designed home, showcasing vaulted ceilings w/timber-framed features, custom dormers, endless windows, & hardwood/ceramic flooring. Boasting 3,444 SqFt of total living space, this residence boasts a remarkable kitchen with dual sinks & island, SS appliances, built-in oven, gas stove, bar, & generous storage. The 1st floor has 2 bedrooms and a full bath, including the primary bedroom with its own 5-pc ensuite and his&hers closet. WALKOUT BASEMENT offers 2 additional bedrooms and a family room. Noteworthy features include 2x A/C units, 3x furnaces, laundry room w/custom cabinets, 11 exterior doors, deck w/glass railing, Cedar shakes, automatic stock water. Big 26x22 garage w/attic storage. Perimeter barbwire fence. Only 10min south of Stony Plain w/low traffic & less than 1km of gravel. All this home needs is YOU! (id:6769)