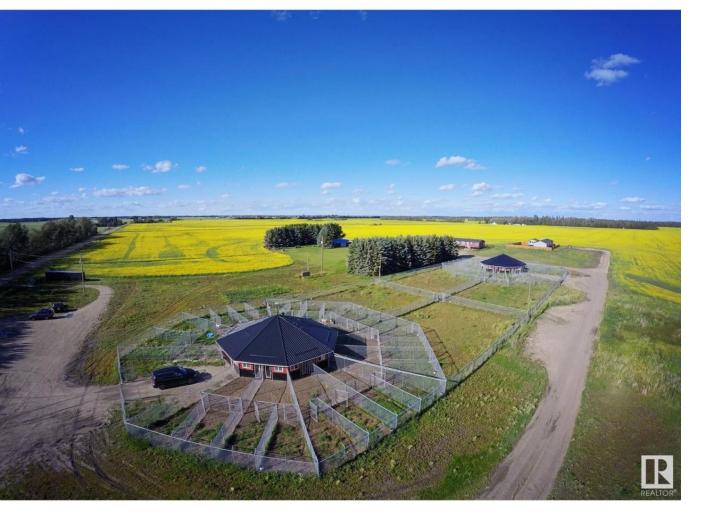

## Rural Parkland County Alberta

Business and Property for Sale We are pleased to present a unique opportunity to acquire YEG Kennel, a wellestablished pet boarding and training facility, along with 52 acres of prime land in Rural Parkland County. YEG Kennel is a reputable pet care facility offering comprehensive boarding and training services for dogs. With a strong client base and a commitment to exceptional animal care, the business has built a solid reputation in the community. The facility is fully equipped with modern amenities, including climate-controlled kennels, spacious play areas, and grooming stations. 100+ dogs (potential for expansion) with 4 off leash parks, 24/7 monitoring with advanced security camera's & lighting. Dedicated team of trained staff ensures the highest standards of care for all pets. 52 acres, 2 Amazing Kennel buildings constructed to residential building code, 2 onsite homes for staff or owners to live. Horse barn, 3 chicken coops. Strategically situated within close proximity to Edmonton. (id:6769) Listing Presented By: