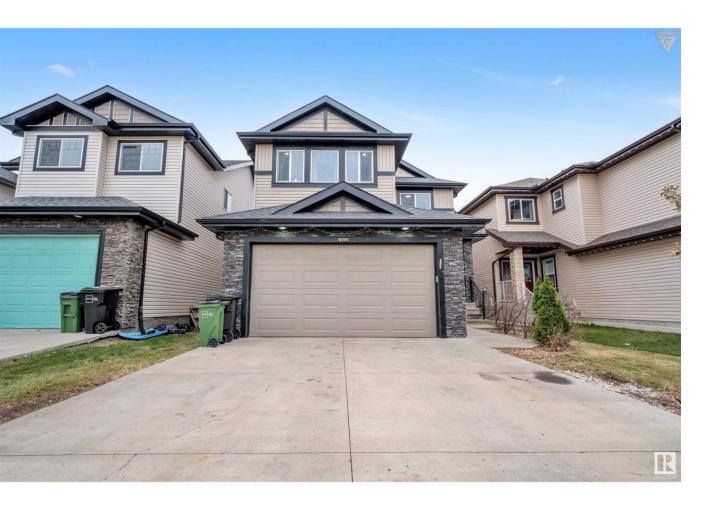

## Edmonton Alberta

Huge House Above 2650 Sq feet in community of CHARLESWORTH. Has total of 4 Beds with 4 Baths & SPICE KITCHEN. Three room upstairs has attached washroom and walk in closets . Fully upgraded with brand new renovation. Carpet and new paint make it cozy. Spindle railing, cream white tiles and Hardwood give it LUXURY feel. All Built in appliances and customs lights adds to beauty. Every Room has its own Washroom, perfect for growing family. Huge backyard with all amenities i.e banks, superstore, Walmart, McDonald's and Tim Hortons at walking distance. Side ENTRANCE to basement via garage is perfect for future rentals. Visit this beauty and call it HOME. (id:6769)