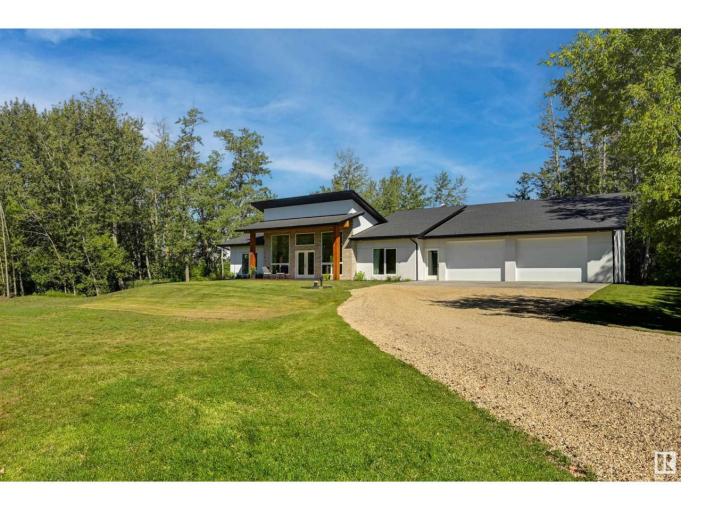

## Rural Parkland County Alberta

\$849,800

Welcome home to this CUSTOM BUILT BUNGALOW on 2.74 acres of land just 10 minutes from the Henday. This home is thoughtfully designed with a stunning vaulted ceiling, massive windows & a striking curb appeal. The living area is open concept & features a wood stove. The spacious kitchen is the center of the home featuring a large island with room for 5, a Bosch appliance package, marble countertops & a built-in pantry. The primary bedroom has a walk-in closet & ensuite with a walk-in shower, soaker tub, marble counters & corner windows. 2nd bedroom & full bathroom complete the level. In the basement is the large family room, two bedrooms, full bathroom, laundry & storage areas. Oversized 34x22 garage w/ 2 pc bath, floor drains & heater. The home is upgraded with spray foam insulated walls, R70 attic & insulated slab. Other upgrades include AC, stucco finish, 200 amp service, triple pane windows & full property fencing with an ELECTRIC GATE. Fully landscaped with a partial forested area. A stunning home! (id:6769)