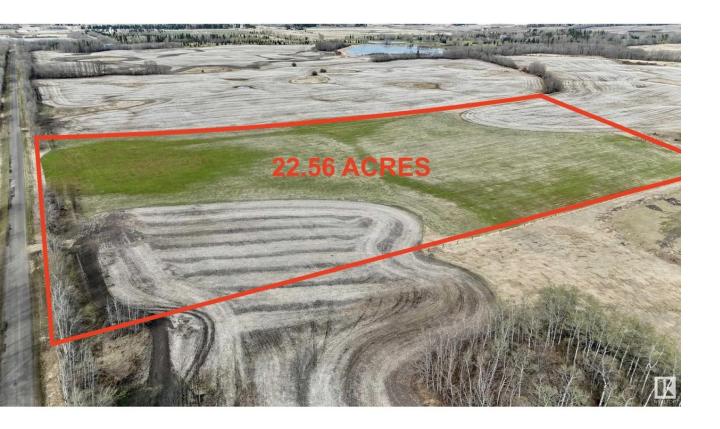

## Rural Strathcona County Alberta

\$985,000

LOCATION, LOCATION, LOCATION! BUILD YOUR LEGACY! OVER 22 ACRES OUT OF SUBDIVISION! FREEDOM & PRIVACY only 1 MILE from EDMONTON CITY LIMITS located just off ELLERSLIE ROAD! Pavement all the way! Only a few minutes drive to ALL AMENITIES! 5 mins to Meadows Rec Centre, 2 mins to the new ALCES area, 3 mins to The Hills at CHARLESWORTH. If you've been waiting for the ULTIMATE LEGACY ACREAGE near the City look no further! This is an EXECUTIVE AREA with LARGE ESTATE HOMES in every direction. SE Edmonton is the fasting growing area! This land has gently rolling hills, mature trees, and even a CREEK RUNS THROUGH IT! This acreage lot is WALKOUT READY with DOWNTOWN CITY VIEWS and new driveway entrance already completed. OPPORTUNITY! (id:6769)