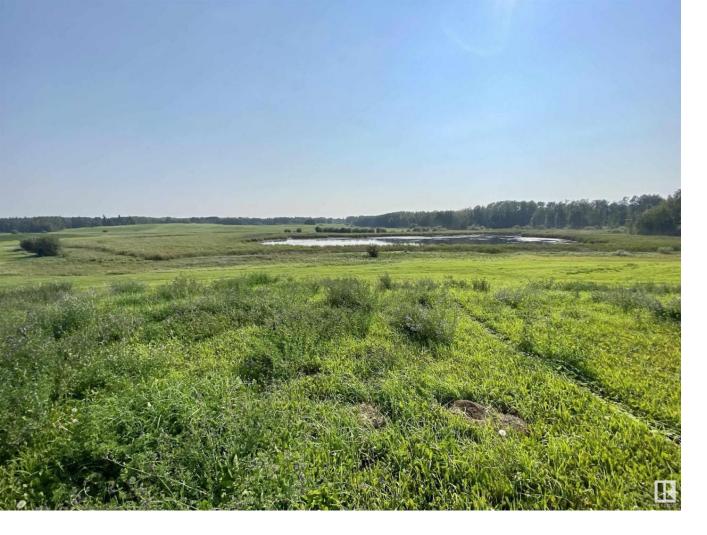

## Rural Parkland County Alberta

\$309,999

39.44 ROLLING ACRES WITH YOUR OWN PRIVATE POND! PERFECT LOCATION TO BUILD YOUR COUNTRY DREAM HOME! WELCOME TO 51413 RANGE ROAD 21. THIS AMAZING LOT IS CLASSIFIED AS OUT OF SUBDIVISION. THE PROPERTY HAS LIMITED BUILDING RESTRICTIONS AND NO TIME CONSTRAINTS FOR DEVELOPMENT. THE TOPOGRAPHY OF THE LAND IS ROLLING AND IS PERFECT FOR A WALK-OUT. DISTANCE TO STONY PLAIN IS 18 MIN AND IS A 30 MIN COMMUTE FROM WEST EDMONTON. WELLS PERMITTED. PROPERTY IN THE PAST WAS CULTIVATED AND ALSO WAS IN HAY. NO TIMELINE TO BUILD. (id:6769)