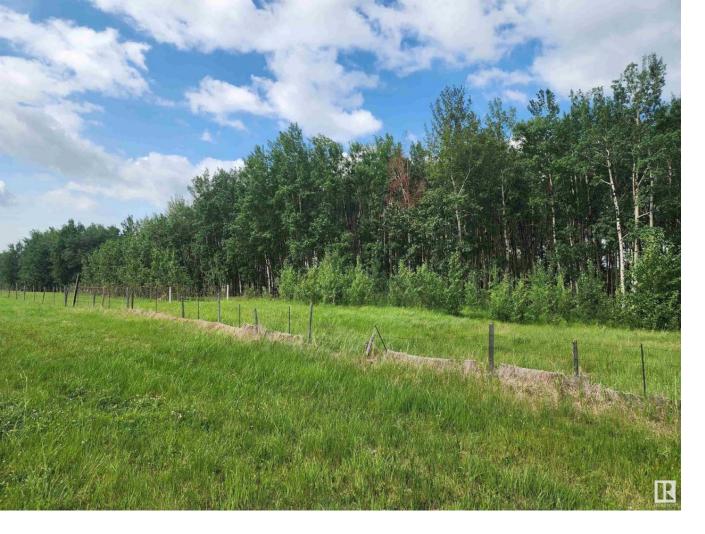

## Rural Parkland County Alberta

\$258,000

Beautiful, PRIME 62.86 Acre Parcel of land Now Available!! Approximately 30% treed and 70% pasture/hay land! There is an approach in place onto the property off of Range Road 75 AND POWER already runs through this property!! The drive is only 15 minutes North of Drayton Valley with only a few KMS being gravel!! The back of the property would make a perfect building site that would have AMAZING VIEWS and all the PRIVACY that you would want with the treed portion of the land separating the cleared area from the road!! OR there is plenty of room to build in the trees and keep the cleared land for pasture or hay! Either way this is a great opportunity! The cleared portion of this property has been utilized for hay crop every year for the past 10 years. Zoning is AGRICULTURAL GENERAL DISTRICT (id:6769)