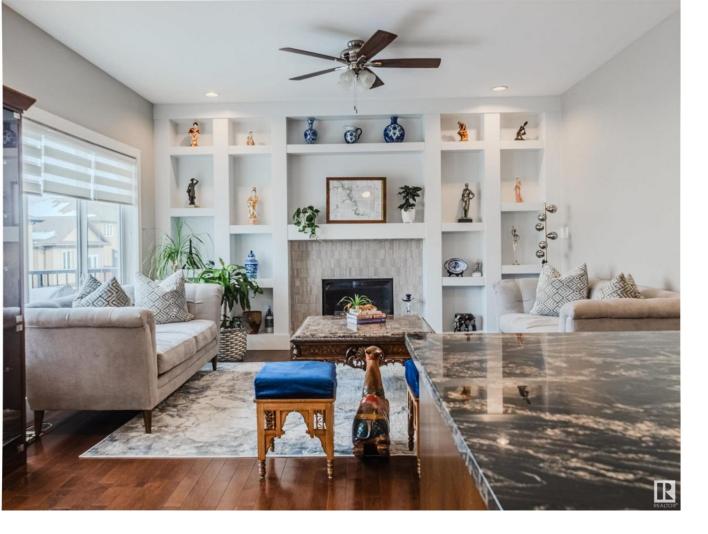

## Edmonton Alberta \$739,000

Welcome to Charlesworth! This IMPRESSIVE 2-storey WALKOUT boasts 2500 sq ft with 4 bedrooms upstairs + 2 more in the basement, there's enough space for the entire family! Step inside to be greeted by soaring 18 ft ceilings. Main floor features a cozy formal living room w/ fireplace, a den/guest bdrm & a convenient full bath. The kitchen offers granite countertops, ample cabinets, pantry, separate chef's kitchen & a bright breakfast nook overlooking the backyard. Upstairs, discover a versatile bonus room w/ vaulted ceilings & a luxurious master w/ walk-in closet & ensuite featuring a corner Jacuzzi & standing shower. 3 additional bdrms & a full bath complete this level. The fully finished W/O basement offers 2 spacious bdrms and its own living room, kitchen, laundry & entrance. Highlights incl A/C, garage heater, central vac, built-in speakers, full-width rear deck, concrete patio, stone & vinyl exterior, wide driveway w/parking for 3+3 cars. Conveniently located near schools & South Common amenities. (id:6769)