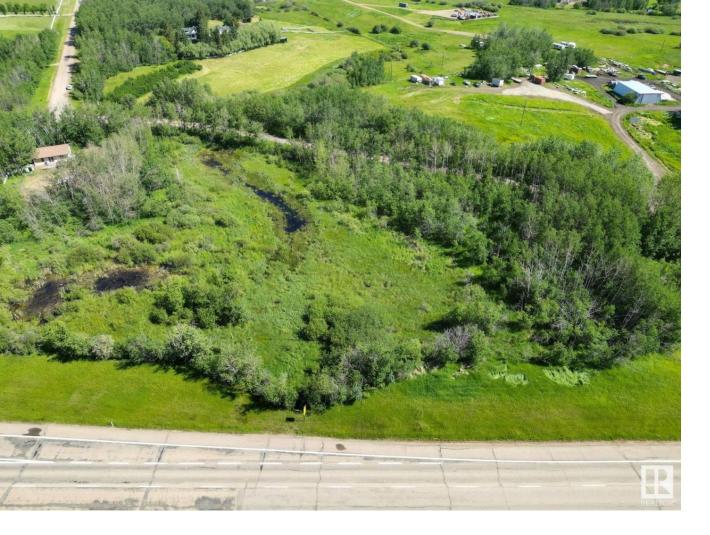

## Rural Strathcona County Alberta

\$425,000

Build Your Dream Home Less Than 10 Minutes from the City!Escape city life and enjoy the serene acreage lifestyle on 3.25 acres of private land in an amazing residential neighborhood on Daru Road, Sherwood Park. This prime lot is nestled in a prime development and offers full privacy with numerous trees. Features: Utilities:

-Gas and electrical services are already available on the lot.-Location: Across the street is a well-maintained large community park, perfect for family outings and recreational activities. -Scenic Landmark: Situated near one of the largest estate homes in Alberta, known for its far-reaching Ferris wheel and eye-catching holiday lights and dcor. Customization: Theres also the option to have your spec home designed and built by well-known and trusted professionals, Luxury Home Builders. Don't miss out on this incredible opportunity to create your dream home in a peaceful, yet conveniently located area! (id:6769)