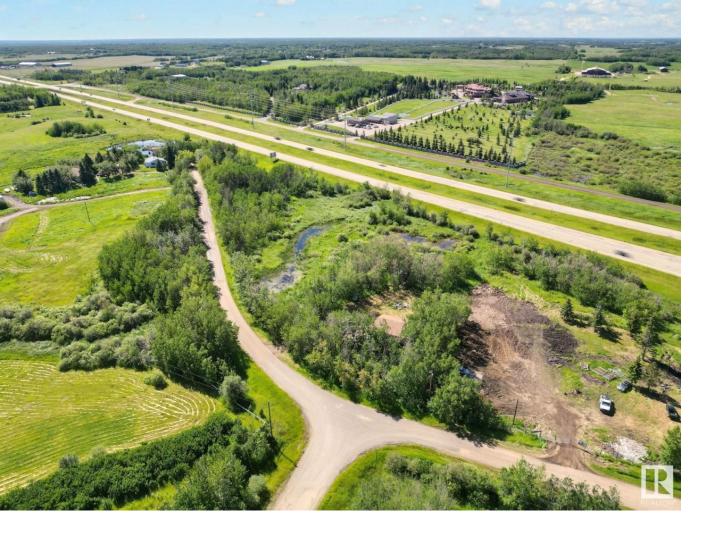

## Rural Strathcona County Alberta

Build Your Dream Home Less Than 10 Minutes from the City!Escape city life and enjoy the serene acreage lifestyle on 3.25 acres of private land in an amazing residential neighborhood on Daru Road, Sherwood Park. This prime lot is nestled in a prime development and offers full privacy with numerous trees.Features: Utilities: -Gas and electrical services are already available on the lot.-Location: Across the street is a well-maintained large community park, perfect for family outings and recreational activities.-Scenic Landmark: Situated near one of the largest estate homes in Alberta, known for its far-reaching Ferris wheel and eye-catching holiday lights and decor. Customization: There's also the option to have your spec home designed and built by well-known and trusted professionals, Luxury Home Builders.Don't miss out on this incredible opportunity to create your dream home in a peaceful, yet conveniently located area! (id:6769)