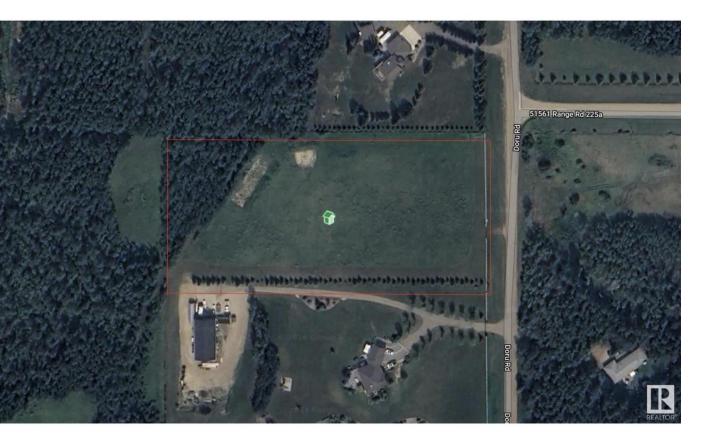

## Rural Strathcona County Alberta \$624,900

Fantastic EXECUTIVE LOCATION to build your dream home at this outstanding 4.77 acre lot close to Sherwood Park, Hwy 21, Hwy 14 on a quiet road.Power and gas at the property for ease of development.Amazing property Fenced across the front and Huge Trees along the property Line. Flat land and ready to Build on.With great access to the Anthony Henday and close proximity to Sherwood Park it is like city living in the country setting. You will be impressed. (id:6769) Listing Presented By: