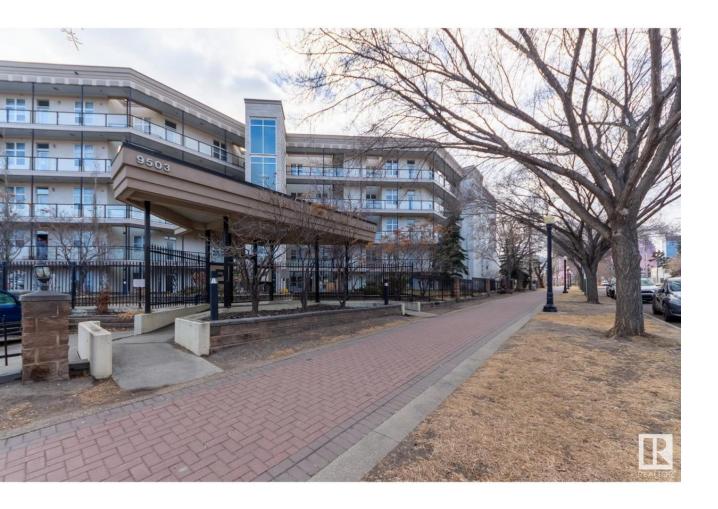

## Edmonton Alberta

\$260,000

The best view in The View! Step into this open concept PENTHOUSE condo and be instantly greeted with amazing views and tons of NATURAL LIGHT. This 1000 square foot unit features soaring 10 ceilings, 2 bedrooms, 1 bathroom with a soaker tub & separate walk-in shower, and in-suite laundrynever share laundry again! Cooking will be a pleasure in the well-appointed kitchen, as your guests sit at the island to visit. Enjoy morning coffee or evening drinks on the balcony overlooking the beautiful river valley. With TWO TITLED underground parking stalls, you can choose to drive or use the new Quarters Valley Line LRT station, only a short walk away. Two storage unitsin-unit & in the parkademeans you will have TONS OF STORAGE! Conveniently located close to downtown amenities & river valley trails. (id:6769)