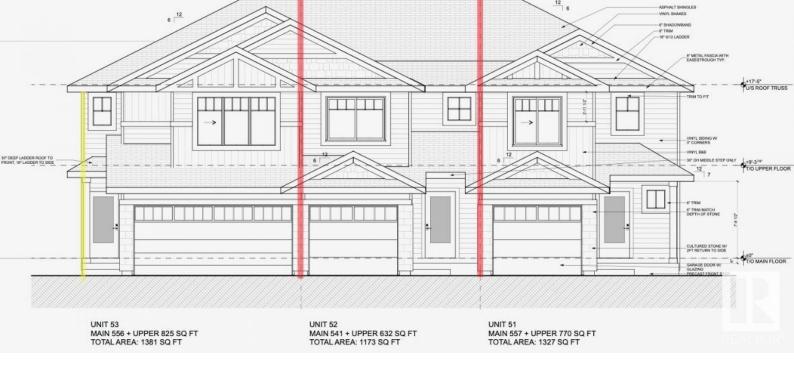

## Edmonton Alberta

\$344,980

Welcome to Skylark 87 located just minutes south of St. Albert. Trumpeter on Big Lake is taking flight with over 300 acres of rolling hills, mature woodlands and natural wetlands. Trumpeter is home to a wide variety of wildlife, over 220 bird species, and now you can make this exceptional location your home too. This exceptional 2 storey townhome features quality finishing throughout including quartz counter tops, vinyl plank flooring, ceramic tile backsplash, ceramic tile floors, stainless appliances, and so much more. The open concept main floor has a cozy kitchen with peninsula island overlooking the dining room, and stylish living room. The upper floor features a generous master w/walk in closet and 4 piece ensuite, 2 additional bedrooms, & the laundry room. Unfinished basement awaits your finishing touch. Enjoy summer days on your rear deck while viewing the lake. All of this value just minutes from the Anthony Henday. At this price, what are you waiting for? Come take a peak. (id:6769)