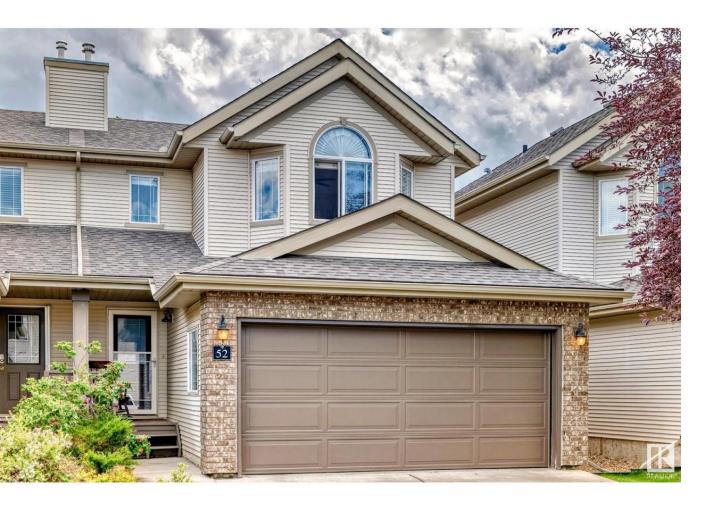

## Sherwood Park Alberta

Immaculate 2 bed, 3.5 bath home w/ DOUBLE GARAGE, NEWER ROOF & LOW CONDO FEES! Enjoy a welcoming front verandah, spacious entry & open-concept layout. Kitchen features ample cabinetry, corner pantry, S/S appliances & peninsula island overlooking a bright dining/living area w/ hardwood floors & cozy corner fireplace. Main floor also includes a guest bath & garage access. Upstairs offers 2 KING-SIZED PRIMARY SUITES, each w/ W/I closets & private 4pc baths. Fully finished basement boasts a large rec room (could add 3rd bed), full 4pc bath & plenty of storage. SOUTH-FACING fenced yard w/ deck--perfect for relaxing! Prime location steps to Lakeland School, parks, trails, shopping & more. Quiet, well-run complex = ideal place to call home! (id:6769)